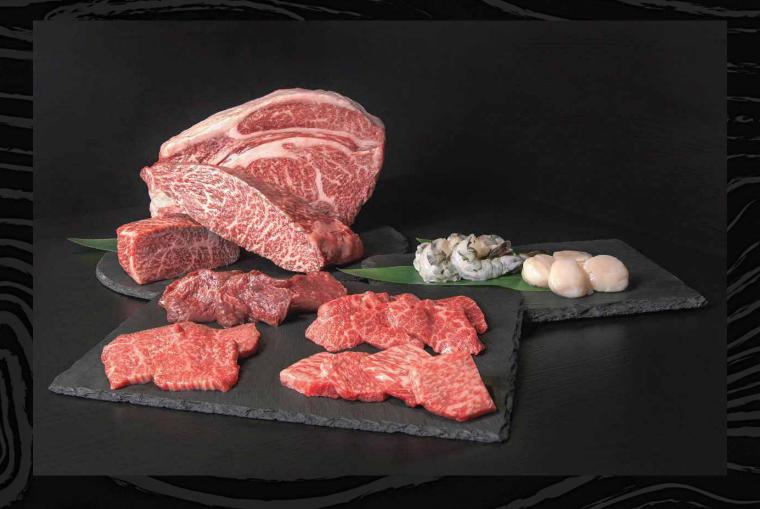

#### BBQ

Wagyu Ribeye 60g

Short Rib (Kalbi) x2

Oyster Blade (Misuji)

Pork Belly (Buta Bara) x2

**Duck Breast** 

Japanese Sausage 4 pieces

Prawns 4 pieces

Squid 4 pieces

**Assorted Vegetables** 

# **BBQ**

Two Kinds of Wagyu (Chef's Selection)

Premium Oyster Blade (Jo Misuji)

Hanging Tender (Harami)

Scallops 4 pieces

Prawns 4 pieces

**Assorted Vegetables** 

# BBQ

Wagyu Chateaubriand

Three Kinds of Wagyu (Chef's Selection)

Scallops 4 pieces

Prawns 4 pieces

**Assorted Vegetables**